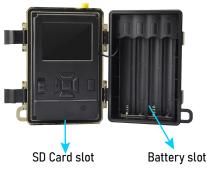

3.Install camera antenna, SD card(up to 32GB)and 8pcs AA battery

(Please use the inserted SIM card)

4.Click "Add a Camera-->Scan the QR Code" in APP, scan the camera QR code to add camera to your APP account, then you can name your camera.