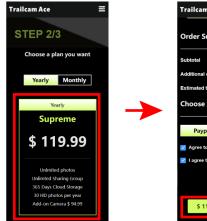

## **Purchase Plan**

1. Scan QR code below, or you can directly click the URL in the APP>Camera>Setting List

https://ace.wuyuantech.com

2. Enter your email and password to log in

3. Enter Package Plan, tap "Change" or "Purchase" button under the camera, select Camera> select Plan> select Payment Method> Place Order ( Please check auto renewal to subscribe.)