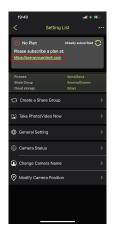

## **Purchase Plan**

1. Scan QR code below, or you can directly click the URL in the APP>Camera>Setting List

https://ace.wuyuantech.com

2. Enter your email and password to log in

3. Enter Package Plan, tap "Change" or "Purchase" button under the camera, select Camera> select Plan> select Payment Method> Place Order ( Please check auto renewal to subscribe.)