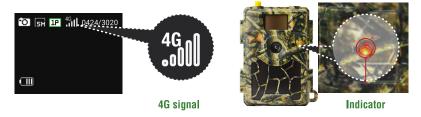

## **Start Using**

1. Turn off the camera, then turn to "Setup" mode, wait till the camera gets 4G signal

- 2. Press "OK" to take a photo manually then you can check photo on your APP
- 3. Turn camera to "ON" mode, camera screen will turn off and indicator light will flash 5 times, then camera will be in auto-detecting mode.