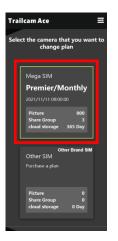

## **Purchase Plan**

1. Scan QR code below, or you can directly click the URL in the APP>Camera>Setting List

https://ace.wuyuantech.com

2. Enter your email and password to log in

3. Enter Package Plan, tap "Change" or "Purchase" button under the camera, select Camera> select Plan> select Payment Method> Place Order ( Please check auto renewal to subscribe.)