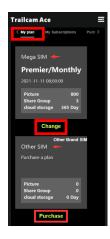

## **Purchase Plan**

1. Scan QR code below, or you can directly click the URL in the APP>Camera>Setting List

https://ace.wuyuantech.com

2. Enter your email and password to log in

3. Enter Package Plan, tap "Change" or "Purchase" button under the camera, select Camera> select Plan> select Payment Method> Place Order ( Please check auto renewal to subscribe.)